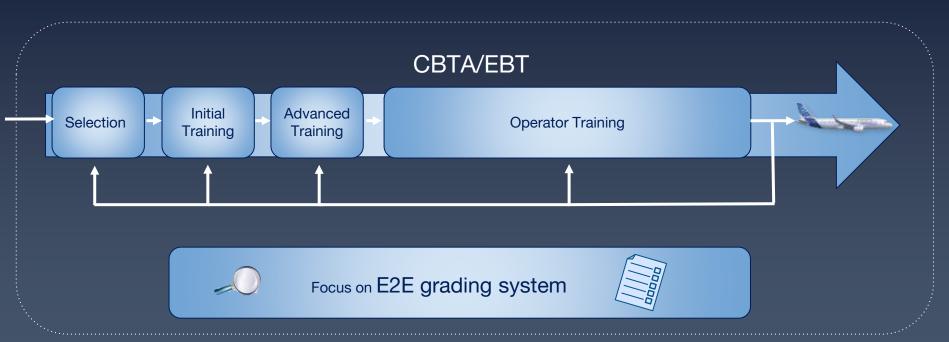

#### E2E Pilot Training Lifecycle

|   | Selection                         | Initial<br>Training                                                                                                                | Advanced<br>Training                                                                                                              | Operator Training                                                                                  |        |
|---|-----------------------------------|------------------------------------------------------------------------------------------------------------------------------------|-----------------------------------------------------------------------------------------------------------------------------------|----------------------------------------------------------------------------------------------------|--------|
|   | Competency-<br>based<br>screening | <ul> <li>Theoretical<br/>ATPL</li> <li>Core Module</li> <li>Basic Module</li> <li>Intermediate<br/>Module</li> <li>UPRT</li> </ul> | <ul> <li>AIB modular<br/>training<br/>Int module</li> <li>Type Rating</li> <li>Instructor<br/>training (APIC<br/>CBTA)</li> </ul> | <ul> <li>EBT</li> <li>EBT Instructor</li> <li>Command Course</li> <li>CRM</li> <li>UPRT</li> </ul> |        |
| 5 | Nov 21 – AFTR & Pilot Resilie     | ence Journey                                                                                                                       |                                                                                                                                   |                                                                                                    | AIRBUS |

AFTR foundations: solid basis to continue & build upon